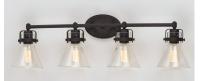

## **PRODUCT DESCRIPTION**

This nautical-inspired collection features Clear Seedy glass cones suspended by a yoke frame. The clear glass offers abundant lighting and compliments the styling of the fixture. Make it a more industrial look by adding filament E26 light bulbs.

## **FINISHES OPTION**

GLASS Seedy CD

MATERIAL Steel, Glass

RATINGS **c**ETLus Damp Location

ADDITIONAL INSTALL UP/DOWN: Down OPERATING TEMPERATURE: -20°C (-4°F), 40°C (104°F)

Always consult a qualified electrician before installing any lighting product.