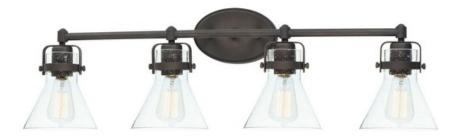

## **PRODUCT DESCRIPTION**

This nautical-inspired collection features Clear Seedy glass cones suspended by a yoke frame. The clear glass offers abundant lighting and compliments the styling of the fixture. Make it a more industrial look by adding filament E26 light bulbs.

## **FINISHES OPTION**

GLASS Seedy CD

MATERIAL Steel, Glass

RATINGS **c**ETLus Damp Location

ADDITIONAL INSTALL UP/DOWN: Down OPERATING TEMPERATURE: -20°C (-4°F), 40°C (104°F)

Always consult a qualified electrician before installing any lighting product.