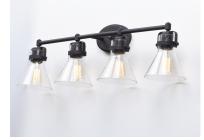

## **PRODUCT DESCRIPTION**

This nautical-inspired collection features Clear Seedy glass cones suspended by a yoke frame. The clear glass offers abundant lighting and compliments the styling of the fixture. Make it a more industrial look by adding filament E26 light bulbs.